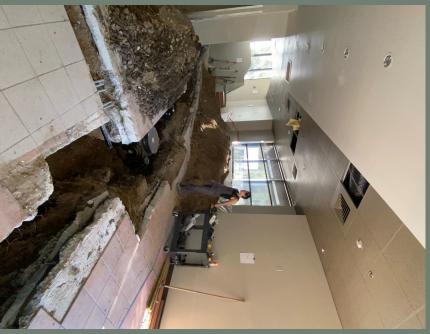

# We are building a new cafe

Forest & Flour is seeking investment to pay for construction cost due to additional permit requirment and inflation.

### Success!

- By moving out of our home kitchen and into our cafe
- We will:
- Raise production efficiency at least 300%
- Serve breakfast & lunch
- Launch meal service
- Have a brick & mortar HQ

0

Bring the community together with workshops and events (plus generating additional revenue)